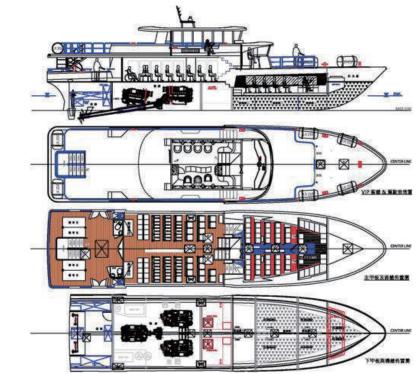

## **Dapeng Bay No. 6** *Featured Ship of The Year 2018 in Taiwan*

Dapeng Bay No. 6 breaks through the traditional passenger ship only for transportation and passenger purposes. It integrates the concept of private yacht riding and meets the 99 gross tonnage passenger limit and regulations. She is a high-speed passenger ship that transport passenger. The total length is 26.8M and the width is 6.3M. It is equipped with four passenger cabins, namely the front salon box, Front cabin, main cabin and upper deck VIP cabin, each cabin has a large watertight window on the side to provide passengers with a wide view; VIP cabin has 21 spacious seats with independent individual sockets. It also has a hidden sink, Mini Bar, and cup holder. On the deck, passenger can browse the scenery and enjoy the baptism of invincible sea view.

**DRAGON YACHT BUILDING CO.LTD** 

No.129 An Pi Road, An-ping District, Tainan, Taiwan(ROC) Fax: +886 6-2952990 Tel:+886 6 62951686 E-mail :dragonyacht@dragonyacht.com.tw

Main specifications: LOA : 26.81M Beam : 6.30M Mould depth : 2.30M Draft : 1.42M Fuel Tank : 10000L Fresh water : 7700L Engine : MTU1700HP\*3 Max speed : 35.0Kts (Fully loaded) Generator : 40KW\*2 Bow thruster : 60HP

Gross tonnage : 98.25GT Passenger : 145P

The Froude number of Dapeng Bay No. 6 is 1.2 in the hull linear design. It adopts the Hard Chine ship type and is equipped with 3 MTU 1700 BHP main engines. It reaches 5100 horsepower. The maximum speed can reach 35 knots at full load. it is also equipped with a Impressed Current Anti Fouling system and an independent FM 200 fire extinguishing system, and a 60HP bow thruster improves the equipment quality of general passenger ships.