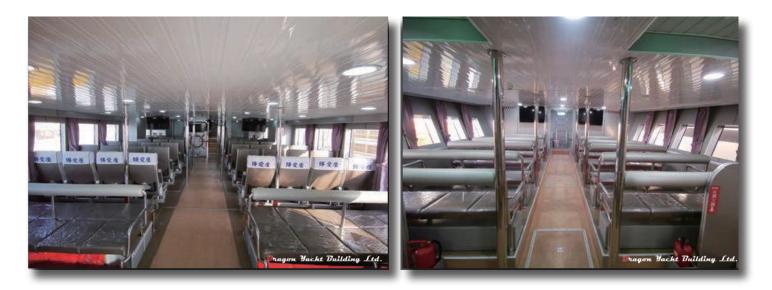

## **Dapeng Bay No. 6** *Featured Ship of The Year 2018 in Taiwan*

Dapeng Bay No. 6 breaks through the traditional passenger ship only for transportation and passenger purposes. It integrates the concept of private yacht riding and meets the 99 gross tonnage passenger limit and regulations. She is a high-speed passenger ship that transport passenger. The total length is 26.8M and the width is 6.3M. It is equipped with four passenger cabins, namely the front salon box, Front cabin, main cabin and upper deck VIP cabin, each cabin has a large watertight window on the side to provide passengers with a wide view; VIP cabin has 21 spacious seats with independent individual sockets. It also has a hidden sink, Mini Bar, and cup holder. On the deck, passenger can browse the scenery and enjoy the baptism of invincible sea view.