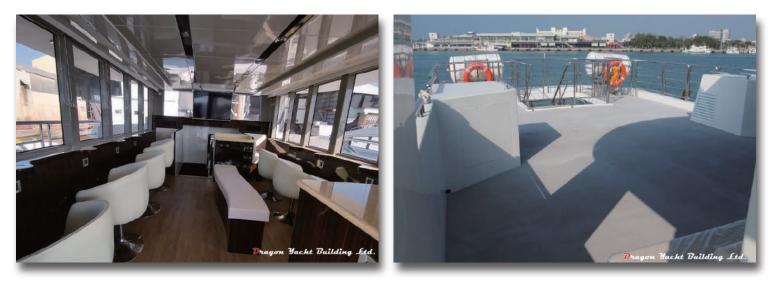

## **Dapeng Bay No. 6** *Featured Ship of The Year 2018 in Taiwan*

Dapeng Bay No. 6 breaks through the traditional passenger ship only for transportation and passenger purposes. It integrates the concept of private yacht riding and meets the 99 gross tonnage passenger limit and regulations. She is a high-speed passenger ship that transport passenger. The total length is 26.8M and the width is 6.3M. It is equipped with four passenger cabins, namely the front salon box, Front cabin, main cabin and upper deck VIP cabin, each cabin has a large watertight window on the side to provide passengers with a wide view; VIP cabin has 21 spacious seats with independent individual sockets. It also has a hidden sink, Mini Bar, and cup holder. On the deck, passenger can browse the scenery and enjoy the baptism of invincible sea view.