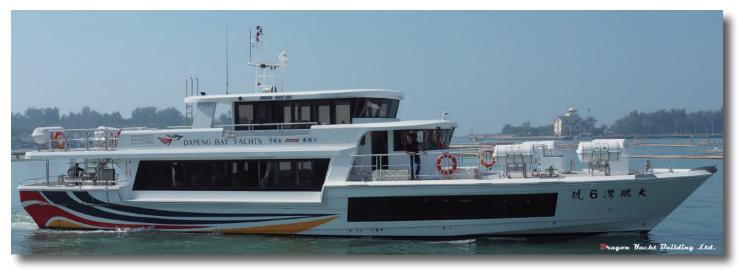

## **Dapeng Bay No. 6** *Featured Ship of The Year 2018 in Taiwan*

Dapeng Bay No. 6 breaks through the traditional passenger ship only for transportation and passenger purposes. It integrates the concept of private yacht riding and meets the 99 gross tonnage passenger limit and regulations. She is a high-speed passenger ship that transport passenger. The total length is 26.8M and the width is 6.3M. It is equipped with four passenger cabins, namely the front salon box, Front cabin, main cabin and upper deck VIP cabin, each cabin has a large watertight window on the side to provide passengers with a wide view; VIP cabin has 21 spacious seats with independent individual sockets. It also has a hidden sink, Mini Bar, and cup holder. On the deck, passenger can browse the scenery and enjoy the baptism of invincible sea view.

**DRAGON YACHT BUILDING CO.LTD** 

No.129 An Pi Road, An-ping District, Tainan, Taiwan(ROC) Fax: +886 6-2952990 Tel:+886 6 62951686 E-mail :dragonyacht@dragonyacht.com.tw

Main specifications: LOA : 26.81M Beam : 6.30M Mould depth : 2.30M Draft : 1.42M Fuel Tank : 10000L Fresh water : 7700L Engine : MTU1700HP\*3 Max speed : 35.0Kts (Fully loaded) Generator : 40KW\*2 Bow thruster : 60HP

Gross tonnage : 98.25GT Passenger : 145P

The Froude number of Dapeng Bay No. 6 is 1.2 in the hull linear design. It adopts the Hard Chine ship type and is equipped with 3 MTU 1700 BHP main engines. It reaches 5100 horsepower. The maximum speed can reach 35 knots at full load. it is also equipped with a Impressed Current Anti Fouling system and an independent FM 200 fire extinguishing system, and a 60HP bow thruster improves the equipment quality of general passenger ships.