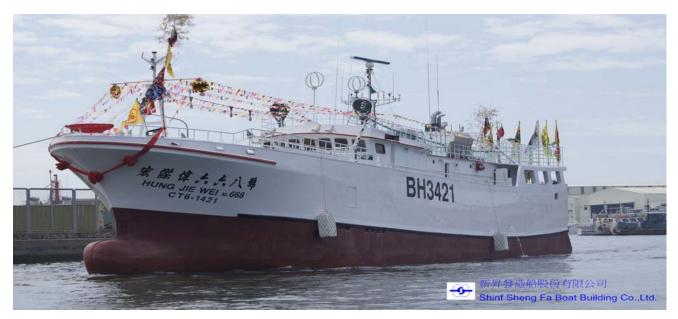

## HUNG JIE WEI NO. 668-SHIP OF THE YEAR 2018 in Taiwan

#### Taiwan SNAME

The main species of tuna fishing operations fish, sharks and flag fish. Which are of large deep-sea fish so the jobs are in the offshore fishing areas farther away. General when ship departure after 3 to 5 days to start operations. The ship is equipped with Radar, Fish Finder machine, SSB, VHF, EPIRB, GPS, Depth Sounder, SART, Sonar, Navigation and other advanced equipment. The ship is equipped with three freezer two VZ42BMT45M and one VZ62BMT60M, with 50 degrees below zero freezing capacity to ensure freshness and fisheries goods. The main engine is YANMAR its horsepower 837KW. It has three auxiliary engines two horsepower each 135KVA and one 265KVA.

In accordance with the International Association of hull boat class manufacturing regulations. So excellent anti-wave performance even in eight jobs over the storm, the ship still has sufficient stability to allow the crews to work on boat. The ship using USA type of line-hauler machines and automatic throwing rope machines. Except with one pre-cooling warehouse it has four freezing compartment (-55 °C), full-fishing boat has 10 cabins that can accommodate fishing goods 230 tons when fully loaded. The engine room is quite broad facilitate staff working in the nacelle; machinery and equipment also can be more regularly placed so that the entire space looks neat and comfortable. Crew room has 28 beds and air-conditioning unit. The beds amount depending on the number of crew can set up to 28 units.