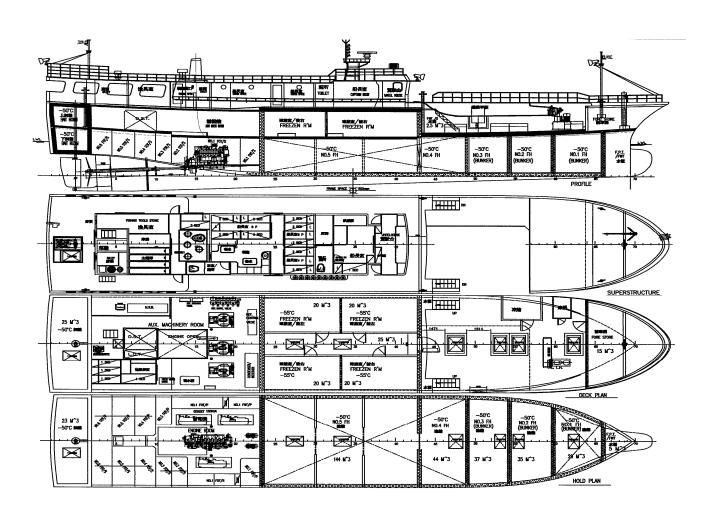

# HUNG JIE WEI NO. 668-SHIP OF THE YEAR 2018 in Taiwan

### Taiwan SNAME

## **Principal Dimension**

| Length (Over all) | 39.00 M | Fuel Oil Cap.            | 77 M^3  |
|-------------------|---------|--------------------------|---------|
| Lenth of Ship     | 34.70 M | Fresh Water Cap.         | 20 M^3  |
| Breadth of Vessel | 7.06 M  | <b>Main Engine Power</b> | 1100 HP |
| Depth of Vessel   | 3.00 M  | Aux. Engine Power        | 600 KVA |
| Draft of Vessel   | 2.55 M  | Speed                    | 12 KN   |
| Fishhold Cap.     | 394 M^3 |                          |         |